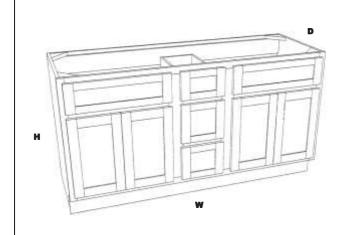

### VANITY SINK BASE 60" DRAWERS CENTERED COMBO

VSB60DC 60 34.5 21 1475 1475 1400 1400

UV Natural Sides. 1/4" Skin Required

\*\*\* 12" drawer widths\*\*\*

| W (inches)  D (inches)  D (inches)  New Bern  Florence | Asheville |
|--------------------------------------------------------|-----------|
|--------------------------------------------------------|-----------|