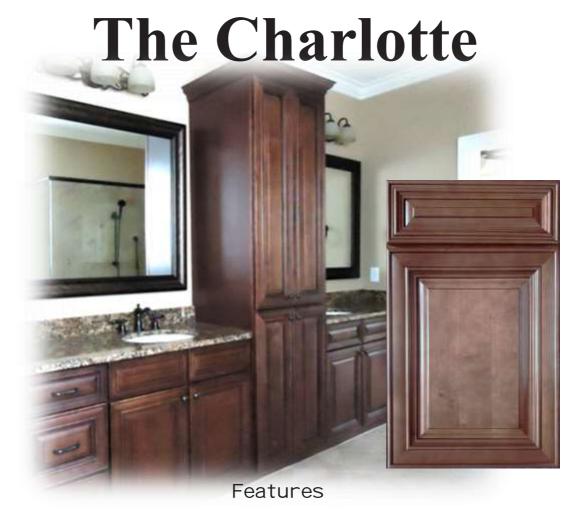

## The Florence

- Ultra White Paint
- Solid Wood Door Frame with Flat Center Panel
- Full Overlay Doors
- Five Piece Drawer Front
- Dovetailed Drawer Box
- Under-mount Full Extension Soft Close Drawer Guides
- Soft Close Doors
- 1/2" Plywood Box Construction
- 1 1/2" X 3/4" Solid Wood Front Frames
- 3/4" Adjustable Plywood Shelves
- Quick release drawers for ease of adjustment and cleaning