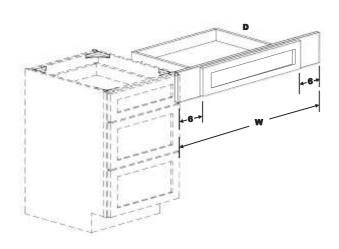

### **DRAWER BASE**

| 3DB12 | 12 | 34.5 | 24 | 581 | 581 | 574 | 574 |
|-------|----|------|----|-----|-----|-----|-----|
| 3DB15 | 15 | 34.5 | 24 | 654 | 654 | 649 | 649 |
| 3DB18 | 18 | 34.5 | 24 | 701 | 701 | 695 | 695 |
| 3DB21 | 21 | 34.5 | 24 | 746 | 746 | 738 | 738 |
| 3DB24 | 24 | 34.5 | 24 | 793 | 793 | 784 | 784 |
| 3DB27 | 27 | 34.5 | 24 | 839 | 839 | 827 | 827 |
| 3DB30 | 30 | 34.5 | 24 | 885 | 885 | 872 | 872 |
| 3DB36 | 36 | 34.5 | 24 | 976 | 976 | 959 | 959 |
|       |    |      |    |     |     |     |     |

Hinged Right is standard, please note if to be hinged Left.