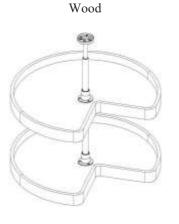

### **CORNER BASE LAZY SUSAN**

| LSPOLY28/2 | n/a | n/a | n/a | 364 | 364 | 364 | 364 |
|------------|-----|-----|-----|-----|-----|-----|-----|
| LSWOOD28/2 | n/a | n/a | n/a | 834 | 834 | 834 | 834 |

\*Prices are for mechanisms only.
Choice of White Polymer or Natural Wood.
Fits CB33 and CB36 (shown above)
CABINET SOLD SEPARATELY

28" Diameter

| Item Description | V (inches) | (inches) | (inches) | harlotte | ew Bern | lorence | sheville |
|------------------|------------|----------|----------|----------|---------|---------|----------|
|                  | ≩          | Ξ        |          | Ö        | Ž       | Ē       | As       |