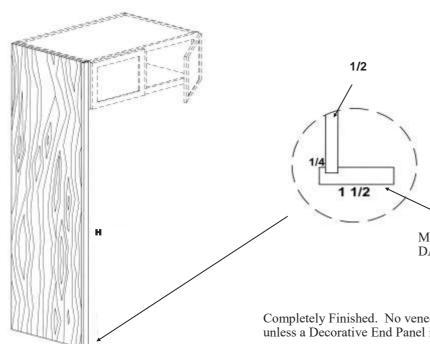

### **BASE DECORATIVE END PANEL**

1/4" Veneer Skin required under panel for installation (Skins Not Included in Price)

### REFIGERATOR END PANEL

REP2496 191 191 191

Completely Finished. No veneer skin required.

May achieve a 3 inch reveal by purchasing a F396 DADO required additional \$25 charge.

Completely Finished. No veneer skin required unless a Decorative End Panel is being applied.