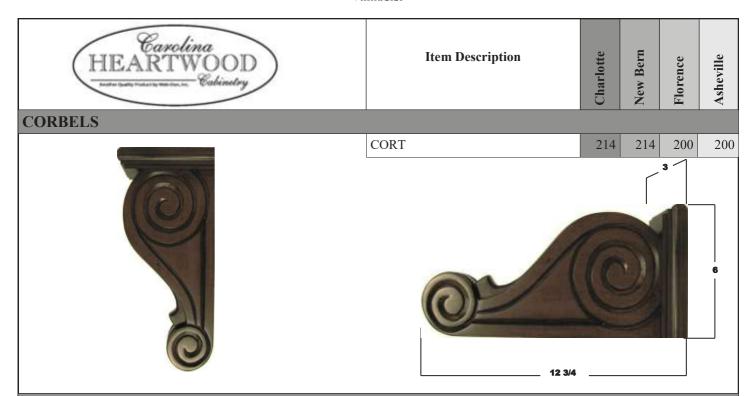

### **DECORATIVE LEGS**

### CL3 (CLASSIC) 236 236 206 206

CL3-SPLIT-\$50 net COST to cut the CL3 in half.