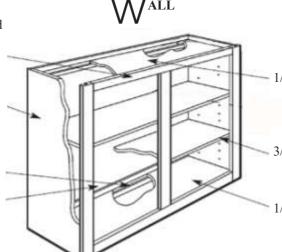

1/2" plywood back acts as a hanging rail

Interior is UV finished natural birch plywood

1/2" plywood top

3/4" adjustable plywood shelf

1/2" plywood bottom

Drawer Boxes (not pictured) are 5/8" dove tailed drawer boxes with full extension soft close drawer guides that will accommodate a 75 lb. weight capacity.