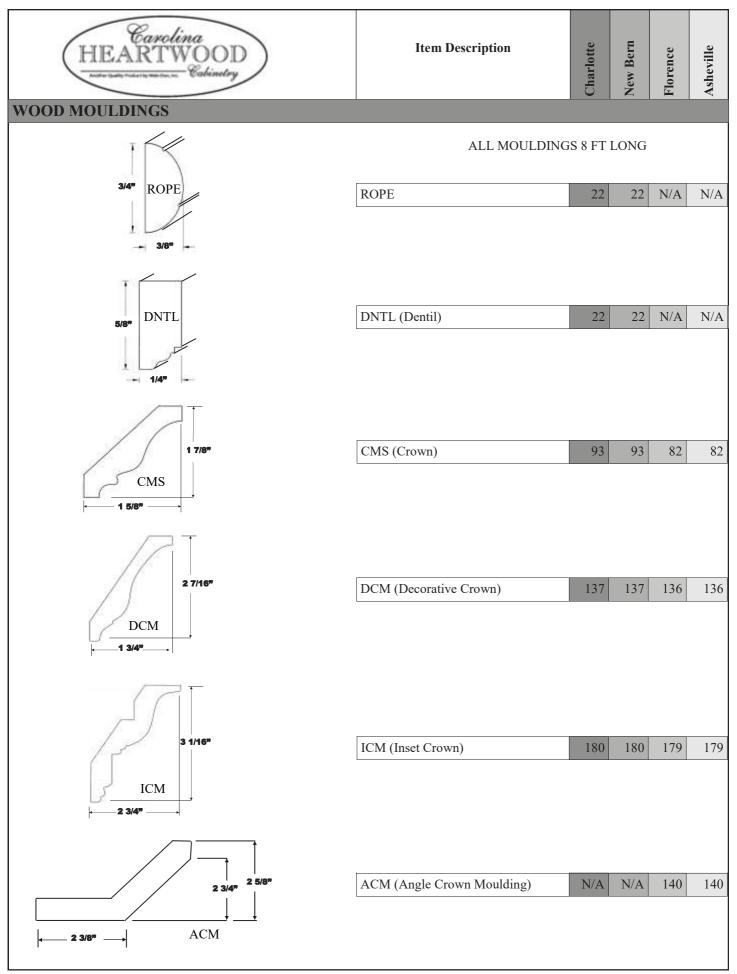

### **DECORATIVE LEGS**

### CL3 (CLASSIC) 236 236 206 206

CL3-SPLIT-\$50 net COST to cut the CL3 in half.