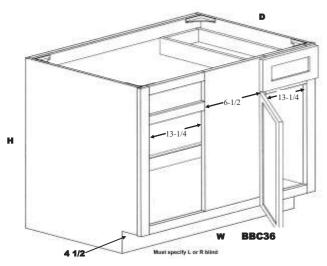

### **BASE BLIND CABINET**

BBC36- Can be pulled to a maximum 44-7/8

Must be pulled to at least 41

BBC42- Can be pulled to a maximum 47-1/2

Must be pulled to at least 44

| BBC36*   | 36 | 34.5 | 24 | 493 | 493 | 467 | 467 |
|----------|----|------|----|-----|-----|-----|-----|
| BBC42*** | 42 | 34.5 | 24 | 605 | 605 | 574 | 574 |

Blind Left Standard, please note if to be Blind Right