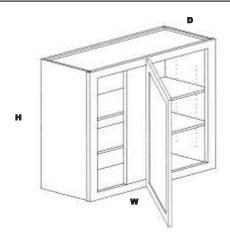

### 24" DEEP WALL

|         |    | I  | 1  | )   |     | I   | ₹   |
|---------|----|----|----|-----|-----|-----|-----|
|         |    |    |    |     |     |     |     |
| W331224 | 33 | 12 | 24 | 276 | 276 | 258 | 258 |
| W361224 | 36 | 12 | 24 | 294 | 294 | 275 | 275 |
| W331524 | 33 | 15 | 24 | 315 | 315 | 291 | 291 |
| W361524 | 36 | 15 | 24 | 315 | 315 | 305 | 305 |
| W391524 | 39 | 15 | 24 | 333 | 333 | 324 | 324 |
| W331824 | 33 | 18 | 24 | 336 | 336 | 312 | 312 |
| W361824 | 36 | 18 | 24 | 348 | 348 | 338 | 338 |
| W391824 | 39 | 18 | 24 | 366 | 366 | 355 | 355 |