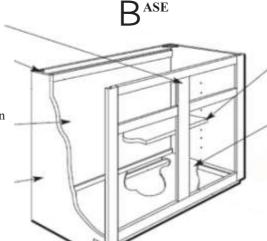

### Cabinet Construction Guide

1-1/2" X 3/4" solid hardwood center face frame mortised, tenoned, and glued

Solid wood corner braces screwed into side and face frame

1/2" plywood back panel can be used as hanging rail

1/2" UV Natural plywood sides

4-1/2" high toe kick cut-out with 1/2" pre-finished plywood toe board

3/4" adjustable plywood shelf edge banded with locking plastic shelf clips.

1/2" plywood bottom

1/2" UV Natural plywood sides