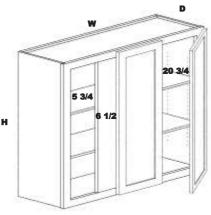

### **42" HIGH WALL BLIND CORNER**

3042 Door Spain- 17 1/2 W x 41H

| WBC3042*  | 30 | 42 | 12 | 453 | 453 | 437 | 437 |
|-----------|----|----|----|-----|-----|-----|-----|
| WBC3642** | 36 | 42 | 12 | 536 | 536 | 517 | 517 |