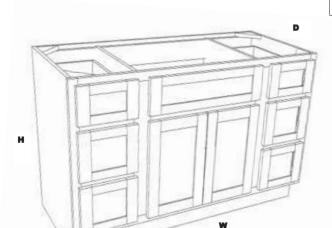

### **VANITY SINK BASE 48" DRAWERS LEFT & RIGHT COMBO**

VSB48DLR 48 34.5 21 1383 1383 1319 1319

UV Natural Sides. 1/4" Skin Required

\*\*\* 12" drawer widths\*\*\*