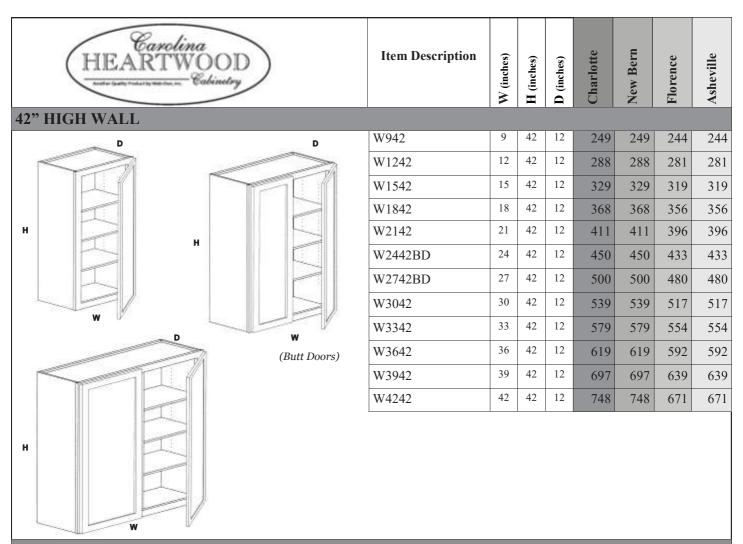

### 12", 15", 18", 24" HIGH WALL

| W3012 | 30 | 12 | 12 | 197 | 197 | 189 | 189 |
|-------|----|----|----|-----|-----|-----|-----|
| W3312 | 33 | 12 | 12 | 221 | 221 | 202 | 202 |
| W3612 | 36 | 12 | 12 | 223 | 223 | 214 | 214 |
| W3912 | 39 | 12 | 12 | 236 | 236 | 226 | 226 |
| W3015 | 30 | 15 | 12 | 224 | 224 | 214 | 214 |
| W3315 | 33 | 15 | 12 | 249 | 249 | 228 | 228 |
| W3615 | 36 | 15 | 12 | 252 | 252 | 242 | 242 |
| W3915 | 39 | 15 | 12 | 268 | 268 | 257 | 257 |
| W3018 | 30 | 18 | 12 | 249 | 249 | 238 | 238 |
| W3318 | 33 | 18 | 12 | 268 | 268 | 254 | 254 |
| W3618 | 36 | 18 | 12 | 283 | 283 | 269 | 269 |
| W3918 | 39 | 18 | 12 | 286 | 286 | 299 | 299 |
| W3024 | 30 | 24 | 12 | 321 | 321 | 306 | 306 |
| W3324 | 33 | 24 | 12 | 360 | 360 | 328 | 328 |
| W3624 | 36 | 24 | 12 | 367 | 367 | 350 | 350 |
| W3924 | 39 | 24 | 12 | 390 | 390 | 372 | 372 |
|       |    |    |    |     |     |     |     |

| Item Description | (inches) | (inches) | (inches) | harlotte | ew Bern | orence | sheville |
|------------------|----------|----------|----------|----------|---------|--------|----------|
|                  | >        |          | _        | 듯        | ြှ      | 2      | S        |