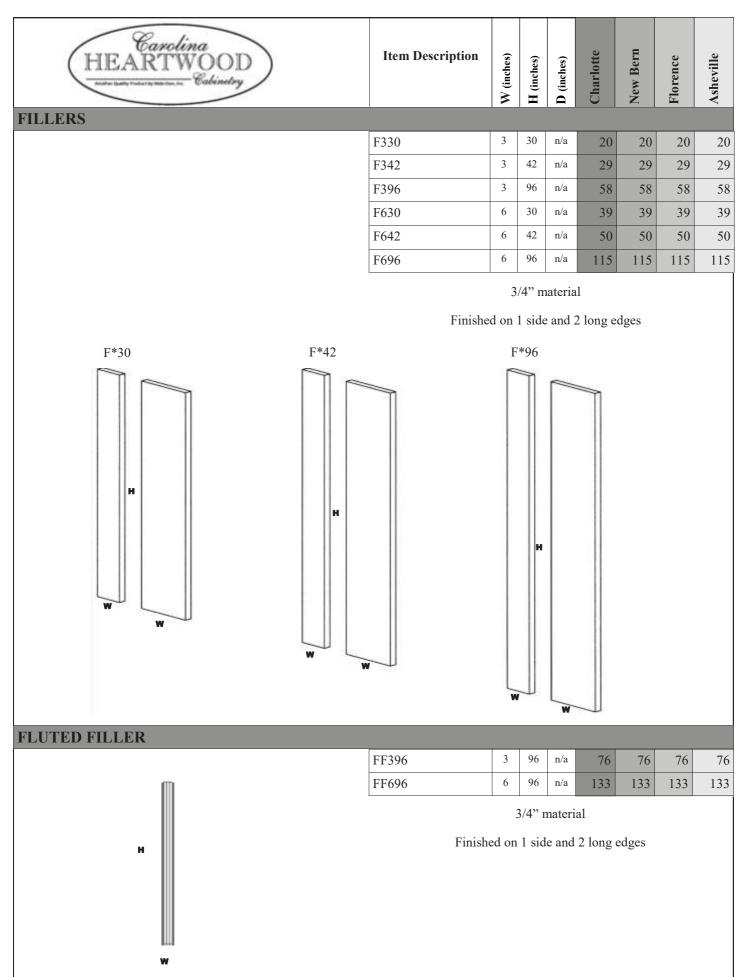

### **SHELVING**

| S1296 | 12 | n/a | 96 | 128 | 128 | 128 | 128 |
|-------|----|-----|----|-----|-----|-----|-----|
| S2496 | 24 | n/a | 29 | 214 | 214 | 214 | 214 |

- 3/4" material
- 2 sides and one edge finished

### VALANCES ARCHED

- VA36
   36
   5
   n/a
   40
   40
   40
   40

   VA48
   48
   5
   n/a
   50
   50
   50
   50
  - 3/4" material
  - 2 sides and 4 edges finished

W (inches) New Bern **Item Description** Charlotte H (inches) D (inches) Asheville Florence

### **FINISH PANEL VENEER 1/4"**

WSV

FPV4896 48 96 n/a 195 195 195 195