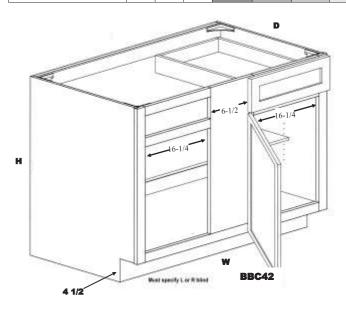

### **BASE BLIND CABINET**

BBC36- Can be pulled to a maximum 44-7/8

Must be pulled to at least 41

BBC42- Can be pulled to a maximum 47-1/2

Must be pulled to at least 44

| BBC36*   | 36 | 34.5 | 24 | 493 | 493 | 467 | 467 |
|----------|----|------|----|-----|-----|-----|-----|
| BBC42*** | 42 | 34.5 | 24 | 605 | 605 | 574 | 574 |

Blind Left Standard, please note if to be Blind Right