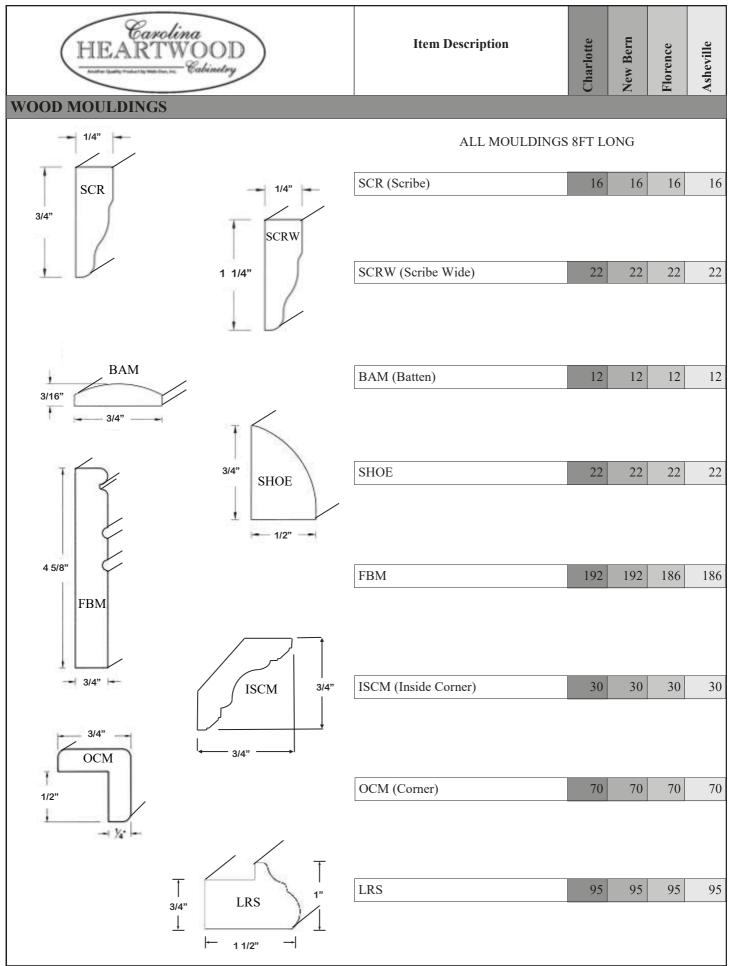

### **SHELVING**

| S1296 | 12 | n/a | 96 | 128 | 128 | 128 | 128 |
|-------|----|-----|----|-----|-----|-----|-----|
| S2496 | 24 | n/a | 29 | 214 | 214 | 214 | 214 |

- 3/4" material
- 2 sides and one edge finished

### VALANCES ARCHED

- VA36
   36
   5
   n/a
   40
   40
   40
   40

   VA48
   48
   5
   n/a
   50
   50
   50
   50
  - 3/4" material
  - 2 sides and 4 edges finished

W (inches) New Bern **Item Description** Charlotte H (inches) D (inches) Asheville Florence

### **FINISH PANEL VENEER 1/4"**

WSV

FPV4896 48 96 n/a 195 195 195 195