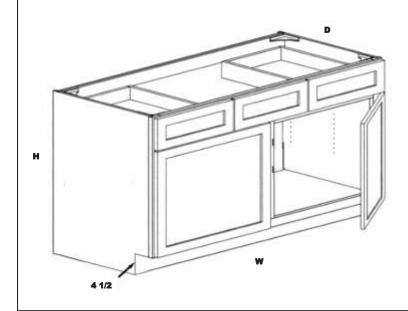

### VANITY SINK BASE 60" DRAWERS CENTERED COMBO

VSB60DC 60 34.5 21 1475 1475 1400 1400

UV Natural Sides. 1/4" Skin Required

\*\*\* 12" drawer widths\*\*\*

| W (inches)  D (inches)  D (inches)  New Bern  Florence | Asheville |
|--------------------------------------------------------|-----------|
|--------------------------------------------------------|-----------|