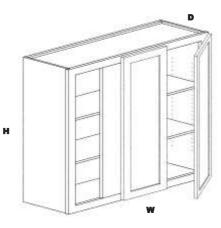

| W936    | 9  | 36 | 12 | 198 | 198 | 193 | 193 |
|---------|----|----|----|-----|-----|-----|-----|
| W1236   | 12 | 36 | 12 | 232 | 232 | 225 | 225 |
| W1536   | 15 | 36 | 12 | 266 | 266 | 257 | 257 |
| W1836   | 18 | 36 | 12 | 298 | 298 | 288 | 288 |
| W2136   | 21 | 36 | 12 | 328 | 328 | 318 | 318 |
| W2436BD | 24 | 36 | 12 | 370 | 370 | 348 | 348 |
| W2736BD | 27 | 36 | 12 | 436 | 436 | 418 | 418 |
| W3036   | 30 | 36 | 12 | 444 | 444 | 425 | 425 |
| W3336   | 33 | 36 | 12 | 478 | 478 | 456 | 456 |
| W3636   | 36 | 36 | 12 | 510 | 510 | 487 | 487 |
| W3936   | 39 | 36 | 12 | 602 | 602 | 538 | 538 |
| W4236   | 42 | 36 | 12 | 654 | 654 | 585 | 585 |

### 12", 15", 18", 24" HIGH WALL

| W3012 | 30 | 12 | 12 | 197 | 197 | 189 | 189 |
|-------|----|----|----|-----|-----|-----|-----|
| W3312 | 33 | 12 | 12 | 221 | 221 | 202 | 202 |
| W3612 | 36 | 12 | 12 | 223 | 223 | 214 | 214 |
| W3912 | 39 | 12 | 12 | 236 | 236 | 226 | 226 |
| W3015 | 30 | 15 | 12 | 224 | 224 | 214 | 214 |
| W3315 | 33 | 15 | 12 | 249 | 249 | 228 | 228 |
| W3615 | 36 | 15 | 12 | 252 | 252 | 242 | 242 |
| W3915 | 39 | 15 | 12 | 268 | 268 | 257 | 257 |
| W3018 | 30 | 18 | 12 | 249 | 249 | 238 | 238 |
| W3318 | 33 | 18 | 12 | 268 | 268 | 254 | 254 |
| W3618 | 36 | 18 | 12 | 283 | 283 | 269 | 269 |
| W3918 | 39 | 18 | 12 | 286 | 286 | 299 | 299 |
| W3024 | 30 | 24 | 12 | 321 | 321 | 306 | 306 |
| W3324 | 33 | 24 | 12 | 360 | 360 | 328 | 328 |
| W3624 | 36 | 24 | 12 | 367 | 367 | 350 | 350 |
| W3924 | 39 | 24 | 12 | 390 | 390 | 372 | 372 |
|       |    |    |    |     |     |     |     |

### 24" DEEP WALL

|         |    | I  | 1  | )   |     | I   | ₹   |
|---------|----|----|----|-----|-----|-----|-----|
|         |    |    |    |     |     |     |     |
| W331224 | 33 | 12 | 24 | 276 | 276 | 258 | 258 |
| W361224 | 36 | 12 | 24 | 294 | 294 | 275 | 275 |
| W331524 | 33 | 15 | 24 | 315 | 315 | 291 | 291 |
| W361524 | 36 | 15 | 24 | 315 | 315 | 305 | 305 |
| W391524 | 39 | 15 | 24 | 333 | 333 | 324 | 324 |
| W331824 | 33 | 18 | 24 | 336 | 336 | 312 | 312 |
| W361824 | 36 | 18 | 24 | 348 | 348 | 338 | 338 |
| W391824 | 39 | 18 | 24 | 366 | 366 | 355 | 355 |

### 24" DEEP WALL

| W332424 | 33 | 24 | 24 | 465 | 465 | 432 | 432 |
|---------|----|----|----|-----|-----|-----|-----|
| W362424 | 36 | 24 | 24 | 467 | 467 | 456 | 456 |
| W392424 | 39 | 24 | 24 | 496 | 496 | 483 | 483 |