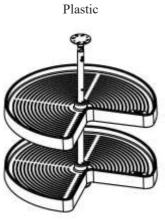

### **CORNER BASE LAZY SUSAN**

| LSPOLY28/2 | n/a | n/a | n/a | 364 | 364 | 364 | 364 |
|------------|-----|-----|-----|-----|-----|-----|-----|
| LSWOOD28/2 | n/a | n/a | n/a | 834 | 834 | 834 | 834 |

\*Prices are for mechanisms only.
Choice of White Polymer or Natural Wood.
Fits CB33 and CB36 (shown above)
CABINET SOLD SEPARATELY

28" Diameter

| Item Description | V (inches) | (inches) | (inches) | harlotte | ew Bern | lorence | sheville |
|------------------|------------|----------|----------|----------|---------|---------|----------|
|                  | ≩          | Ξ        |          | Ö        | Ž       | Ē       | As       |