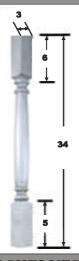

### **DECORATIVE LEGS**

### CL3 (CLASSIC) 236 236 206 206

CL3-SPLIT-\$50 net COST to cut the CL3 in half.