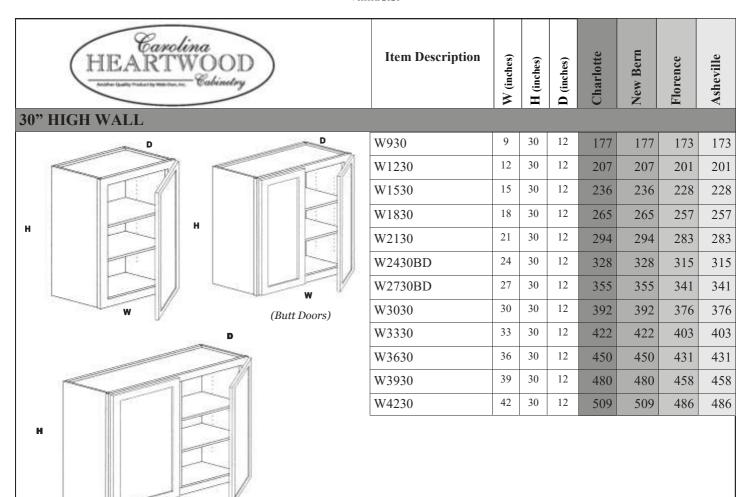

### 30" HIGH WALL BLIND CORNER

3030 Door Spain- - 17 1/2 W x 29H

| WBC3030*  | 30 | 30 | 12 | 346 | 346 | 335 | 335 |
|-----------|----|----|----|-----|-----|-----|-----|
| WBC3630** | 36 | 30 | 12 | 408 | 408 | 395 | 395 |
|           |    |    |    |     |     |     |     |

Cabinet may have Blind Left or Blind Right doors– Blind Left is Standard

\*30"W- Can be pulled to 34 1/8"

Must be pulled to at least 31 1/4"

\*\*36"W--Can be pulled to 40 1/8"

Must be pulled to at least 37 1/4"

36302) Door Spain- - 11 5/8 W x 29H

| WRC2430 | 24 | 30 | 12 | 176 | 176 | 174 | 174 |
|---------|----|----|----|-----|-----|-----|-----|
| WRC3618 | 36 | 18 | 12 | 168 | 168 | 166 | 166 |