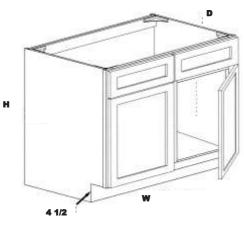

### **DRAWER BASE**

| 3DB12 | 12 | 34.5 | 24 | 581 | 581 | 574 | 574 |
|-------|----|------|----|-----|-----|-----|-----|
| 3DB15 | 15 | 34.5 | 24 | 654 | 654 | 649 | 649 |
| 3DB18 | 18 | 34.5 | 24 | 701 | 701 | 695 | 695 |
| 3DB21 | 21 | 34.5 | 24 | 746 | 746 | 738 | 738 |
| 3DB24 | 24 | 34.5 | 24 | 793 | 793 | 784 | 784 |
| 3DB27 | 27 | 34.5 | 24 | 839 | 839 | 827 | 827 |
| 3DB30 | 30 | 34.5 | 24 | 885 | 885 | 872 | 872 |
| 3DB36 | 36 | 34.5 | 24 | 976 | 976 | 959 | 959 |
|       |    |      |    |     |     |     |     |