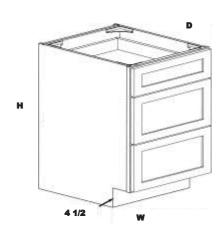

### **DRAWER BASE**

| 3DB12 | 12 | 34.5 | 24 | 581 | 581 | 574 | 574 |
|-------|----|------|----|-----|-----|-----|-----|
| 3DB15 | 15 | 34.5 | 24 | 654 | 654 | 649 | 649 |
| 3DB18 | 18 | 34.5 | 24 | 701 | 701 | 695 | 695 |
| 3DB21 | 21 | 34.5 | 24 | 746 | 746 | 738 | 738 |
| 3DB24 | 24 | 34.5 | 24 | 793 | 793 | 784 | 784 |
| 3DB27 | 27 | 34.5 | 24 | 839 | 839 | 827 | 827 |
| 3DB30 | 30 | 34.5 | 24 | 885 | 885 | 872 | 872 |
| 3DB36 | 36 | 34.5 | 24 | 976 | 976 | 959 | 959 |
|       |    |      |    |     |     |     |     |

Hinged Right is standard, please note if to be hinged Left.