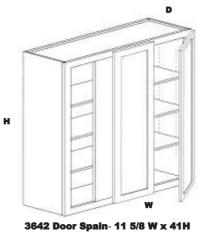

| 336 | 336 | 312 | 312 |
| W361824 | 36 | 18 | 24 | 348 | 348 | 338 | 338 |
| W391824 | 39 | 18 | 24 | 366 | 366 | 355 | 355 |

### 24" DEEP WALL



| W332424 | 33 | 24 | 24 | 465 | 465 | 432 | 432 |
|---------|----|----|----|-----|-----|-----|-----|
| W362424 | 36 | 24 | 24 | 467 | 467 | 456 | 456 |
| W392424 | 39 | 24 | 24 | 496 | 496 | 483 | 483 |

### **42" HIGH WALL BLIND CORNER**



3042 Door Spain- 17 1/2 W x 41H

| WBC3042*  | 30 | 42 | 12 | 453 | 453 | 437 | 437 |
|-----------|----|----|----|-----|-----|-----|-----|
| WBC3642** | 36 | 42 | 12 | 536 | 536 | 517 | 517 |

Cabinet may have Blind Left or Blind Right doors-Blind Left is standard

\*30"W- Can be pulled to 34 1/8" Must be pulled to at least 31 1/4"

\*\*36"W--Can be pulled to 40 1/8" Must be pulled to at least 37 1/4"





# W (inches) W (inches) D (inches) D (inches) Asheville

### **36" HIGH WALL BLIND CORNER**



D3036 Door Spain- 17 1/2 W x 35H

| WBC3036*  | 30 | 36 | 12 | 389 | 389 | 375 | 375 |
|-----------|----|----|----|-----|-----|-----|-----|
| WBC3636** | 36 | 36 | 12 | 461 | 461 | 443 | 443 |

Cabinet may have Blind Left or Blind Right doors– Blind Right is Standard

\*30"W- Can be pulled to 34 1/8"

Must be pulled to at least 31 1/4"

\*\*36"W--Can be pulled to 40 1/8"

Must be pulled to at least 37 1/4"



3636 Door Spain 2- 11 5/8 W x 35H

### 30" HIGH WALL BLIND CORNER



3030 Door Spain- - 17 1/2 W x 29H

| WBC3030*  | 30 | 30 | 12 | 346 | 346 | 335 | 335 |
|-----------|----|----|----|-----|-----|-----|-----|
| WBC3630** | 36 | 30 | 12 | 408 | 408 | 395 | 395 |
|           |    |    |