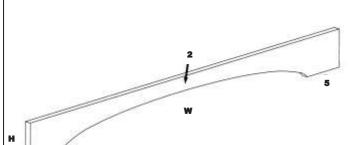

| Item Description | (inches) | (inches) | (inches) | harlotte | ew Bern | orence | sheville |
|------------------|----------|----------|----------|----------|---------|--------|----------|
|                  | >        |          | _        | 듯        | ြှ      | 2      | S        |