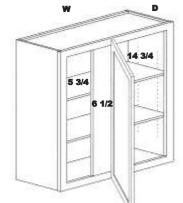

### 12", 15", 18", 24" HIGH WALL

| W3012 | 30 | 12 | 12 | 197 | 197 | 189 | 189 |
|-------|----|----|----|-----|-----|-----|-----|
| W3312 | 33 | 12 | 12 | 221 | 221 | 202 | 202 |
| W3612 | 36 | 12 | 12 | 223 | 223 | 214 | 214 |
| W3912 | 39 | 12 | 12 | 236 | 236 | 226 | 226 |
| W3015 | 30 | 15 | 12 | 224 | 224 | 214 | 214 |
| W3315 | 33 | 15 | 12 | 249 | 249 | 228 | 228 |
| W3615 | 36 | 15 | 12 | 252 | 252 | 242 | 242 |
| W3915 | 39 | 15 | 12 | 268 | 268 | 257 | 257 |
| W3018 | 30 | 18 | 12 | 249 | 249 | 238 | 238 |
| W3318 | 33 | 18 | 12 | 268 | 268 | 254 | 254 |
| W3618 | 36 | 18 | 12 | 283 | 283 | 269 | 269 |
| W3918 | 39 | 18 | 12 | 286 | 286 | 299 | 299 |
| W3024 | 30 | 24 | 12 | 321 | 321 | 306 | 306 |
| W3324 | 33 | 24 | 12 | 360 | 360 | 328 | 328 |
| W3624 | 36 | 24 | 12 | 367 | 367 | 350 | 350 |
| W3924 | 39 | 24 | 12 | 390 | 390 | 372 | 372 |
|       |    |    |    |     |     |     |     |