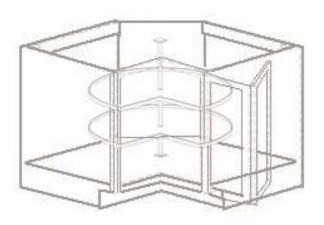

### **CORNER BASE LAZY SUSAN**

| LSPOLY28/2 | n/a | n/a | n/a | 364 | 364 | 364 | 364 |
|------------|-----|-----|-----|-----|-----|-----|-----|
| LSWOOD28/2 | n/a | n/a | n/a | 834 | 834 | 834 | 834 |

\*Prices are for mechanisms only.
Choice of White Polymer or Natural Wood.
Fits CB33 and CB36 (shown above)
CABINET SOLD SEPARATELY

28" Diameter

| Item Description | V (inches) | (inches) | (inches) | harlotte | ew Bern | lorence | sheville |
|------------------|------------|----------|----------|----------|---------|---------|----------|
|                  | ≩          | Ξ        |          | Ö        | Ž       | Ē       | As       |