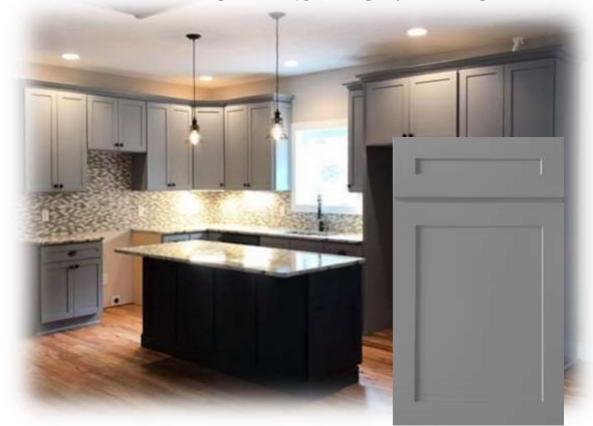

## The Asheville

**Features** 

- Ash Grey Paint
- Solid Wood Door Frame with Flat Center Panel
- Full Overlay Doors
- Five Piece Drawer Front
- Dovetailed Drawer Box
- Under-mount Full Extension Soft Close Drawer Guides
- 1/2" Plywood Box Construction
- 1 1/2" X 3/4" Solid Wood Front Frames
- 3/4" Adjustable Plywood Shelves
- Soft Close Doors
- Quick release drawers for ease of adjustment and cleaning

\*Additional Door Styles & Colors Available Upon Request (full container only)\*

\*name denotes finish\*