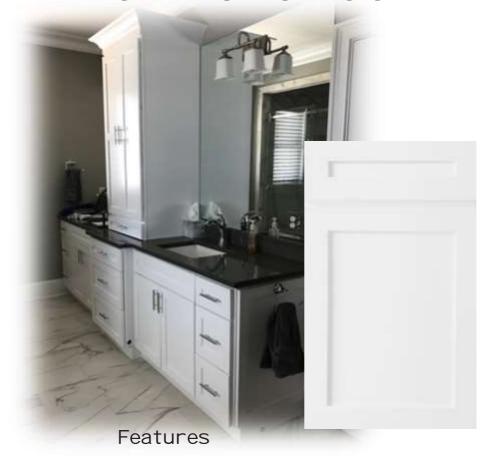

## The Asheville

**Features** 

- Ash Grey Paint
- Solid Wood Door Frame with Flat Center Panel
- Full Overlay Doors
- Five Piece Drawer Front
- Dovetailed Drawer Box
- Under-mount Full Extension Soft Close Drawer Guides
- 1/2" Plywood Box Construction
- 1 1/2" X 3/4" Solid Wood Front Frames
- 3/4" Adjustable Plywood Shelves
- Soft Close Doors
- Quick release drawers for ease of adjustment and cleaning

\*Additional Door Styles & Colors Available Upon Request (full container only)\*

\*name denotes finish\*