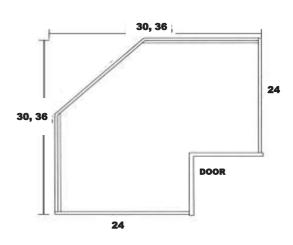

### **CORNER BASE LAZY SUSAN**

| LSPOLY28/2 | n/a | n/a | n/a | 364 | 364 | 364 | 364 |
|------------|-----|-----|-----|-----|-----|-----|-----|
| LSWOOD28/2 | n/a | n/a | n/a | 834 | 834 | 834 | 834 |

\*Prices are for mechanisms only.
Choice of White Polymer or Natural Wood.
Fits CB33 and CB36 (shown above)
CABINET SOLD SEPARATELY

28" Diameter

| Item Description | V (inches) | (inches) | (inches) | harlotte | ew Bern | lorence | sheville |
|------------------|------------|----------|----------|----------|---------|---------|----------|
|                  | ≩          | Ξ        |          | Ö        | Ž       | Ē       | As       |