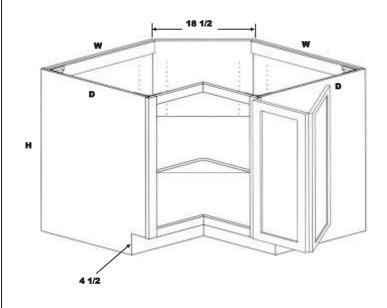

### **CORNER BASE LAZY SUSAN**

| LSPOLY28/2 | n/a | n/a | n/a | 364 | 364 | 364 | 364 |
|------------|-----|-----|-----|-----|-----|-----|-----|
| LSWOOD28/2 | n/a | n/a | n/a | 834 | 834 | 834 | 834 |

\*Prices are for mechanisms only.
Choice of White Polymer or Natural Wood.
Fits CB33 and CB36 (shown above)
CABINET SOLD SEPARATELY

28" Diameter

| Item Description | V (inches) | (inches) | (inches) | harlotte | ew Bern | lorence | sheville |
|------------------|------------|----------|----------|----------|---------|---------|----------|
|                  | ≩          | Ξ        |          | Ö        | Ž       | Ē       | As       |