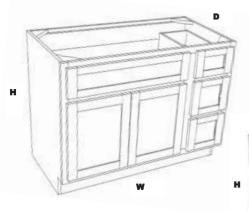

### VANITY SINK BASE 36" & 42" DRAWERS LEFT OR RIGHT COMBO

| VSB36DL | 36 | 34.5 | 21 | 786  | 786  | 741 | 741 |  |  |  |
|---------|----|------|----|------|------|-----|-----|--|--|--|
| VSB36DR | 36 | 34.5 | 21 | 786  | 786  | 741 | 741 |  |  |  |
| VSB42DL | 42 | 34.5 | 21 | 1000 | 1000 | 951 | 951 |  |  |  |
| VSB42DR | 42 | 34.5 | 21 | 1000 | 1000 | 951 | 951 |  |  |  |
|         |    |      |    |      |      |     |     |  |  |  |