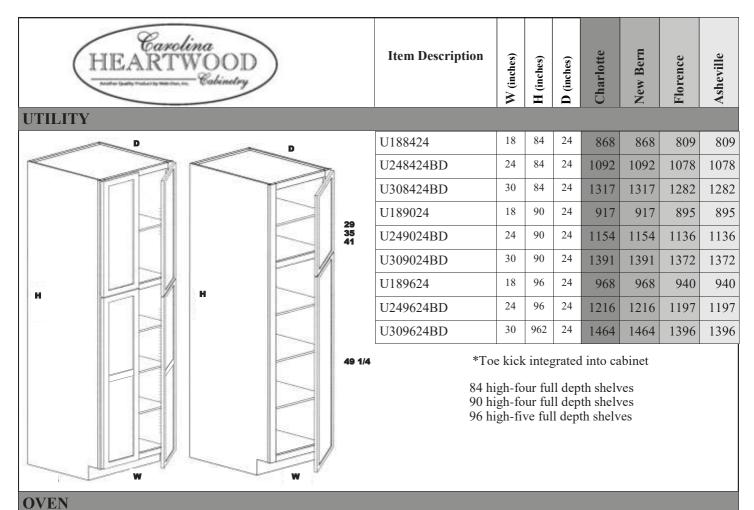

## Oven Specifications

| O338424 | 33 | 84 | 24 | 1589 | 1589 | 1538 | 1538 |
|---------|----|----|----|------|------|------|------|
| O339024 | 33 | 90 | 24 | 1672 | 1672 | 1639 | 1639 |
| O339624 | 33 | 96 | 24 | 1731 | 1731 | 1694 | 1694 |

Two Doors-16 1/8" x 29"—96"H
16 1/8" x 23"—90"H
16 1/8" x17"—84"H
Three Drawer Fronts- 32 1/2" x 6 1/4"

| Item Description | / (inches) | (inches) | (inches) | harlotte | ew Bern | lorence | sheville |
|------------------|------------|----------|----------|----------|---------|---------|----------|
|                  | -          | _        |          | 7        |         | _       | - 1      |