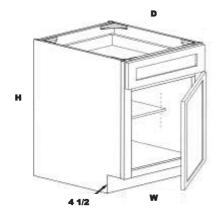

### VANITY BASE

| 1 | /B1234 | 12 | 34.5 | 21 | 339 | 339 | 333 | 333 |
|---|--------|----|------|----|-----|-----|-----|-----|
| 7 | /B1534 | 15 | 34.5 | 21 | 372 | 372 | 364 | 364 |
| 7 | /B1834 | 18 | 34.5 | 21 | 404 | 404 | 394 | 394 |
| 7 | /B2134 | 21 | 34.5 | 21 | 471 | 471 | 444 | 444 |