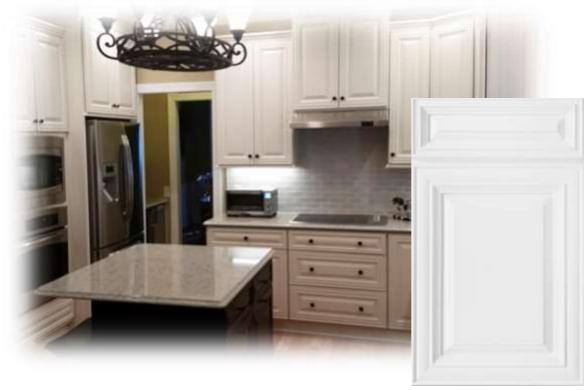

## The New Bern

### **Features**

- Creamy Pearl White
- Full Overlay Classic Miter
- Solid Wood Raised Door Panel with MDF Center Panel
- Five Piece Drawer Front
- Dovetailed Drawer Box
- Under-mount Full Extension Soft Close Drawer Guides
- Soft Close Doors
- 1/2" Plywood Box Construction
- 1 1/2" X 3/4" Solid Wood Front Frames
- 3/4" Adjustable Plywood Shelves
- Quick release drawers for ease of adjustment and cleaning

\*Additional Door Styles & Colors Available Upon Request (full container only)\*

\*name denotes finish\*

Version 2021

- Mocha Java Color Stain with Dark Charcoal Glaze
- Full Overlay Classic Miter
- Solid Wood Raised Door Panel
- Five Piece Drawer Front
- Dovetailed Drawer Box
- Under-mount Full Extension Soft Close Drawer Guides
- Soft Close Doors
- 1/2" Plywood Box Construction
- 1 1/2" X 3/4" Solid Wood Front Frames
- 3/4" Adjustable Plywood Shelves
- Quick release drawers for ease of adjustment and cleaning