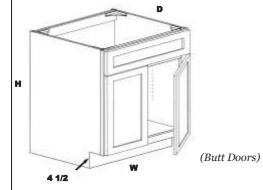

### VANITY SINK BASE 36" & 42" DRAWERS LEFT OR RIGHT COMBO

| VSB36DL | 36 | 34.5 | 21 | 786  | 786  | 741 | 741 |  |  |  |
|---------|----|------|----|------|------|-----|-----|--|--|--|
| VSB36DR | 36 | 34.5 | 21 | 786  | 786  | 741 | 741 |  |  |  |
| VSB42DL | 42 | 34.5 | 21 | 1000 | 1000 | 951 | 951 |  |  |  |
| VSB42DR | 42 | 34.5 | 21 | 1000 | 1000 | 951 | 951 |  |  |  |
|         |    |      |    |      |      |     |     |  |  |  |