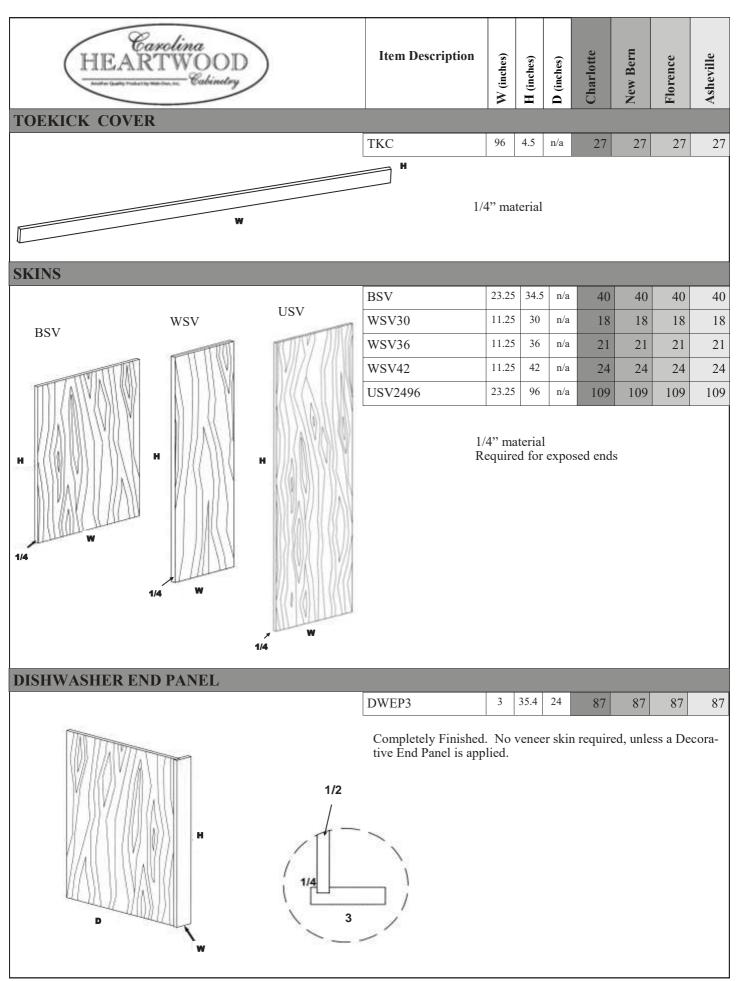

### REFIGERATOR END PANEL

REP2496 191 191 191

Completely Finished. No veneer skin required.

May achieve a 3 inch reveal by purchasing a F396 DADO required additional \$25 charge.

Completely Finished. No veneer skin required unless a Decorative End Panel is being applied.

### **TOUCH UP KITS**

TUK= (Touch Up Kit) Stain Paint Color Kit contains Touch Up Marker and Wood Filler Stick

GLZPEN= Glaze Pen

TUA= Touch Up Aerosol

| TUK    | - | - | - | 86 | 86 | 86 | 86 |
|--------|---|---|---|----|----|----|----|
| GLZPEN | - | - | - | 33 | 33 | 33 | 33 |
| TUA    | - | - | - | 68 | 68 | 68 | 68 |