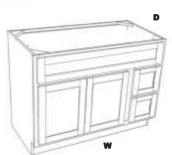

### VANITY SINK

|          | >  | H    | O  | )   | Z   | H   | ₹   |
|----------|----|------|----|-----|-----|-----|-----|
|          |    |      |    |     |     |     |     |
| VS2434BD | 24 | 34.5 | 21 | 340 | 340 | 323 | 323 |
| VS2734BD | 27 | 34.5 | 21 | 367 | 367 | 348 | 348 |
| VS3034   | 30 | 34.5 | 21 | 399 | 399 | 376 | 376 |
| VS3334   | 33 | 34.5 | 21 | 425 | 425 | 401 | 401 |
| VS3634   | 36 | 34.5 | 21 | 450 | 450 | 425 | 425 |
| VS4234   | 42 | 34.5 | 21 | 567 | 567 | 536 | 536 |