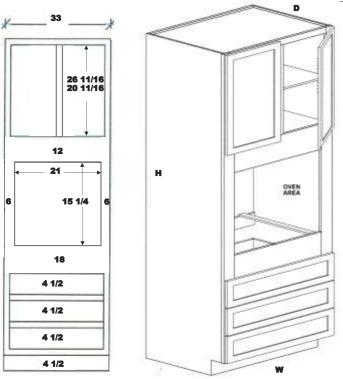

## Oven Specifications

| O338424 | 33 | 84 | 24 | 1589 | 1589 | 1538 | 1538 |
|---------|----|----|----|------|------|------|------|
| O339024 | 33 | 90 | 24 | 1672 | 1672 | 1639 | 1639 |
| O339624 | 33 | 96 | 24 | 1731 | 1731 | 1694 | 1694 |

Two Doors-16 1/8" x 29"—96"H
16 1/8" x 23"—90"H
16 1/8" x17"—84"H
Three Drawer Fronts- 32 1/2" x 6 1/4"

| Item Description | / (inches) | (inches) | (inches) | harlotte | ew Bern | lorence | sheville |
|------------------|------------|----------|----------|----------|---------|---------|----------|
|                  | -          | _        |          | 7        |         | _       | - 1      |